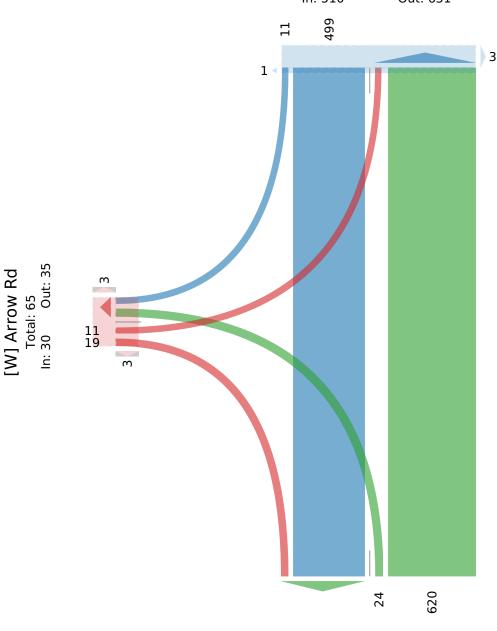

### **Intersection Vehicle Traffic Count Data**

Major Road:Cedar Hill RdMinor Road:Arrow Rd

Municipality: District of Saanich

File Name: 1012894 - Cedar Hill Rd and Arrow Rd.xlsx

**Location #:** TIN000512 **Count ID:** 2022009

**Date:** October 25, 2022

**Day-of-week:** Tuesday

Intersection Type: 3-leg
Signalized: Tuesday
Weather: Rain, 10°

Vehicle Classification: Car, Trucks, Pedestrian, Bikes

| Time of Day | Start | End   | Duration |
|-------------|-------|-------|----------|
| AM          | 07:30 | 09:30 | 02:00    |
| MD          | ı     | •     | -        |
| PM          | 14:00 | 18:00 | 04:00    |
| Total       | 07:30 | 18:00 | 06:00    |

### **Comments**

Tue Oct 25, 2022 Full Length (7:30 AM-9:30 AM, 2 PM-6 PM) All Classes (Motorcycles, Lights, Single-Unit Trucks, Articulated Trucks, Buses, Pedestrians, Bicycles on Road, Bicycles on Crosswalk)

All Movements

ID: 1012894, Location: 48.470563, -123.334873,

Site Code: TIN000512