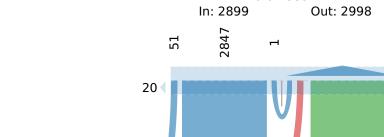

### **Intersection Vehicle Traffic Count Data**

Major Road:Cedar Hill RdMinor Road:Arrow Rd

Municipality: District of Saanich

File Name: 1012894 - Cedar Hill Rd and Arrow Rd.xlsx

**Location #:** TIN000512 **Count ID:** 2022009

**Date:** October 25, 2022

**Day-of-week:** Tuesday

Intersection Type: 3-leg
Signalized: Tuesday
Weather: Rain, 10°

Vehicle Classification: Car, Trucks, Pedestrian, Bikes

| Time of Day | Start | End   | Duration |
|-------------|-------|-------|----------|
| AM          | 07:30 | 09:30 | 02:00    |
| MD          | ı     | •     | -        |
| PM          | 14:00 | 18:00 | 04:00    |
| Total       | 07:30 | 18:00 | 06:00    |

All Movements

ID: 1012894, Location: 48.470563, -123.334873,

Site Code: TIN000512