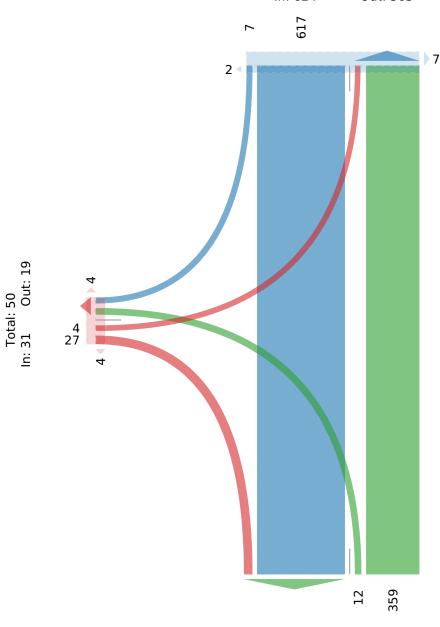

### **Intersection Vehicle Traffic Count Data**

Major Road:Cedar Hill RdMinor Road:Arrow Rd

Municipality: District of Saanich

File Name: 1012894 - Cedar Hill Rd and Arrow Rd.xlsx

**Location #:** TIN000512 **Count ID:** 2022009

**Date:** October 25, 2022

**Day-of-week:** Tuesday

Intersection Type: 3-leg
Signalized: Tuesday
Weather: Rain, 10°

Vehicle Classification: Car, Trucks, Pedestrian, Bikes

| Time of Day | Start | End   | Duration |
|-------------|-------|-------|----------|
| AM          | 07:30 | 09:30 | 02:00    |
| MD          | ı     | •     | -        |
| PM          | 14:00 | 18:00 | 04:00    |
| Total       | 07:30 | 18:00 | 06:00    |

### **Comments**

Tue Oct 25, 2022 Full Length (7:30 AM-9:30 AM, 2 PM-6 PM) All Classes (Motorcycles, Lights, Single-Unit Trucks, Articulated Trucks, Buses, Pedestrians, Bicycles on Road, Bicycles on Crosswalk)

All Movements

ID: 1012894, Location: 48.470563, -123.334873,

Site Code: TIN000512