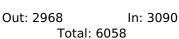

### **Intersection Vehicle Traffic Count Data**

Major Road:Cedar Hill RdMinor Road:Arrow Rd

Municipality: District of Saanich

File Name: 1012894 - Cedar Hill Rd and Arrow Rd.xlsx

**Location #:** TIN000512 **Count ID:** 2022009

**Date:** October 25, 2022

**Day-of-week:** Tuesday

Intersection Type: 3-leg
Signalized: Tuesday
Weather: Rain, 10°

Vehicle Classification: Car, Trucks, Pedestrian, Bikes

| Time of Day | Start | End   | Duration |
|-------------|-------|-------|----------|
| AM          | 07:30 | 09:30 | 02:00    |
| MD          | ı     | •     | -        |
| PM          | 14:00 | 18:00 | 04:00    |
| Total       | 07:30 | 18:00 | 06:00    |

All Movements

ID: 1012894, Location: 48.470563, -123.334873,

Site Code: TIN000512