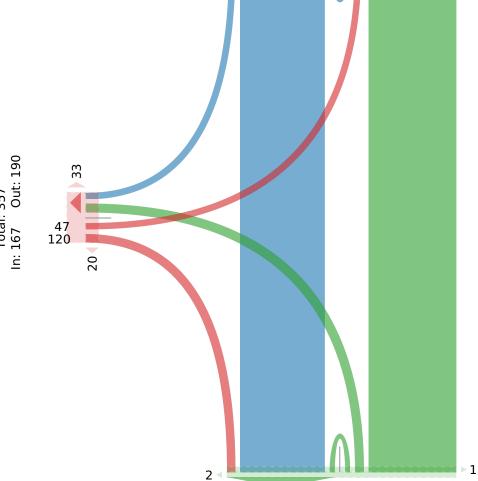

### **Intersection Vehicle Traffic Count Data**

Major Road:Cedar Hill RdMinor Road:Arrow Rd

Municipality: District of Saanich

File Name: 1012894 - Cedar Hill Rd and Arrow Rd.xlsx

**Location #:** TIN000512 **Count ID:** 2022009

**Date:** October 25, 2022

**Day-of-week:** Tuesday

Intersection Type: 3-leg
Signalized: Tuesday
Weather: Rain, 10°

Vehicle Classification: Car, Trucks, Pedestrian, Bikes

| Time of Day | Start | End   | Duration |
|-------------|-------|-------|----------|
| AM          | 07:30 | 09:30 | 02:00    |
| MD          | ı     | •     | -        |
| PM          | 14:00 | 18:00 | 04:00    |
| Total       | 07:30 | 18:00 | 06:00    |

All Movements

ID: 1012894, Location: 48.470563, -123.334873,

Site Code: TIN000512