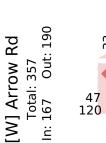

### **Intersection Vehicle Traffic Count Data**

Major Road:Cedar Hill RdMinor Road:Arrow Rd

Municipality: District of Saanich

File Name: 1012894 - Cedar Hill Rd and Arrow Rd.xlsx

**Location #:** TIN000512 **Count ID:** 2022009

**Date:** October 25, 2022

**Day-of-week:** Tuesday

Intersection Type: 3-leg
Signalized: Tuesday
Weather: Rain, 10°

Vehicle Classification: Car, Trucks, Pedestrian, Bikes

| Time of Day | Start | End   | Duration |
|-------------|-------|-------|----------|
| AM          | 07:30 | 09:30 | 02:00    |
| MD          | ı     | •     | -        |
| PM          | 14:00 | 18:00 | 04:00    |
| Total       | 07:30 | 18:00 | 06:00    |

All Movements

ID: 1012894, Location: 48.470563, -123.334873,

Site Code: TIN000512